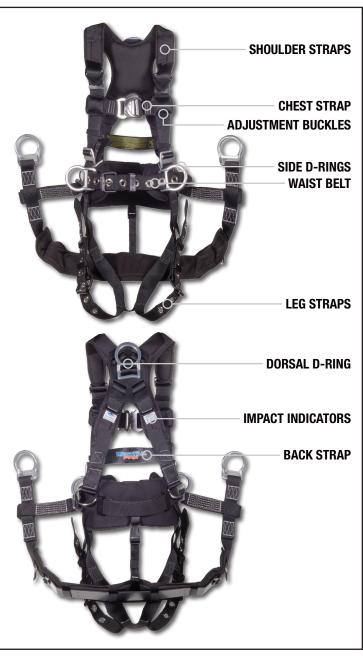

## HARNESS INSPECTION

| HARNESS PART NUMBER:                                                                                             |      |      |      | NOTES |
|------------------------------------------------------------------------------------------------------------------|------|------|------|-------|
| SERIAL NUMBER:                                                                                                   |      |      |      |       |
| DATE OF FIRST USE:                                                                                               |      |      |      |       |
| DATE OF MANUFACTURER:                                                                                            |      |      |      |       |
| OWNER / COMPANY:                                                                                                 |      |      |      |       |
| NAME OF INSPECTOR:                                                                                               |      |      |      |       |
| SIGNATURE:                                                                                                       |      |      | ·    |       |
| DATE OF INSPECTION:                                                                                              |      |      |      |       |
| HARNESS CONFIGURATION: CHEST STRAP: PT TB LEG STRAPS: PT TB WAIST BELT: YES NO PT: PASS-THROUGH   TB: TONGUE BUG |      | iC   |      |       |
| LABELS & MARKINGS                                                                                                | PASS | FAIL | NOTE |       |
| LABEL (INTACT & LEGIBLE)  APPROPRIATE ANSI / OSHA / CSA MARKINGS                                                 |      |      |      |       |
| INSPECTIONS ARE CURRENT / UP-TO-DATE                                                                             |      |      |      |       |
| DATE OF FIRST USE                                                                                                |      |      |      |       |
| IMPACT INDICATOR (SIGNS OF DEPLOYMENT)                                                                           |      |      |      | \$ 3  |
|                                                                                                                  |      |      |      | A - A |
| HARDWARE (BUCKLES & D-RINGS)                                                                                     | PASS | FAIL | NOTE |       |
| SHOULDER ADJUSTMENT BUCKLES  LEG & WAIST BUCKLES / OTHER HARDWARE                                                |      |      |      |       |
| D-RINGS (DORSAL, SIDE, SHOULDER, OR STERNAL)                                                                     |      |      |      |       |
| CORROSION / PITTING / NICKS                                                                                      |      |      |      |       |
|                                                                                                                  |      |      |      |       |
| WEBBING                                                                                                          | PASS | FAIL | NOTE |       |
| SHOULDER / CHEST / LEG / BACK STRAPS                                                                             |      |      |      |       |
| CUTS / BURNS / HOLES                                                                                             |      |      |      |       |
| PAINT CONTAMINATION  EXCESSIVE WEAR                                                                              |      |      |      |       |
| HEAT CORROSION / UV DAMAGE                                                                                       |      |      |      |       |
|                                                                                                                  |      |      |      |       |
| CTITOUING                                                                                                        | DACC | FAU  | NOTE |       |
| STITCHING SHOULDER / CHEST / LEG / BACK STRAPS                                                                   | PASS | FAIL | NOTE |       |
|                                                                                                                  | _    | _    | _    |       |