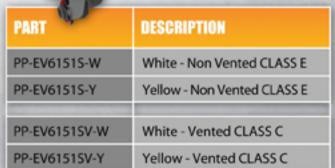

#### **VENTILATION OPTION**

Side ventilation for optimum air movement inside the shell, reducing Hard Hat temperatures.

Your Company Logo and/or details can be printed on the front, back and/or sides of the EVO6151™ Hard Hat. For further information contact GME Supply Co. Minumim order: 30.