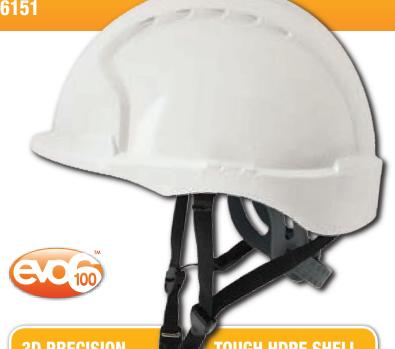

## EVO6151 CLIMBING HELIMET

### 3D PRECISION

Never before has such a precise fit been attainable on an industrial Hard Hat, using the unique 1-2-3 point harness depth settings.

#### **TOUGH HDPE SHELL**

In tests the EV06151™ proved far tougher than the EN397 & ANSI/ISEA Z87.1 - 2009 Type I standard required and delivers optimum performance in todays advanced environment.