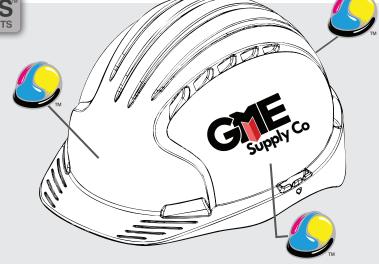

#### **VENTILATION OPTION**

Side ventilation for optimum air movement inside the shell, reducing Hard Hat temperatures.

Your Company Logo and/or details can be printed on the front, back and/or sides of the EVO6151™ Hard Hat. For further information contact GME Supply Co. Minumim order: 30.