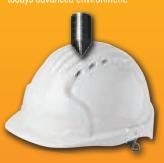

#### **TOUGH HDPE SHELL**

In tests the EV06151™ proved far tougher than the EN397 & ANSI/ISEA Z87.1 - 2009 Type I standard required and delivers optimum performance in todays advanced environment.