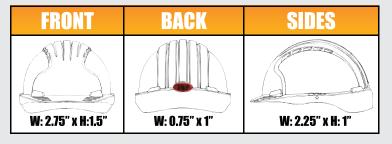

#### **VENTILATION OPTION**

Side ventilation for optimum air movement inside the shell, reducing Hard Hat temperatures.

Your Company Logo and/or details can be printed on the front, back and/or sides of the EVO6151™ Hard Hat. For further information contact GME Supply Co. Minumim order: 30.