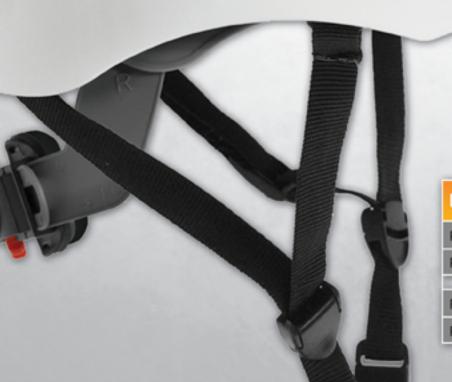

#### **FIRM FIT**

The deep nape strap enables the firmest retention of any Hard Hat, keeping it firmly rooted on the head even when fully inverted.

#### SUPREME COMFORT

A 6-point textile cradle suspension system offers unrivalled comfort without compromising performance.

porous PU coating for maximum sweat absorption. PH neutral, dermatologically tested.

### 3D PRECISION

Never before has such a precise fit been attainable on an industrial Hard Hat, using the unique 1-2-3 point harness depth settings.