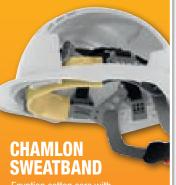

#### SUPREME COMFORT

A 6-point textile cradle suspension system offers unrivalled comfort without compromising performance.

porous PU coating for maximum sweat absorption. PH neutral, dermatologically tested.