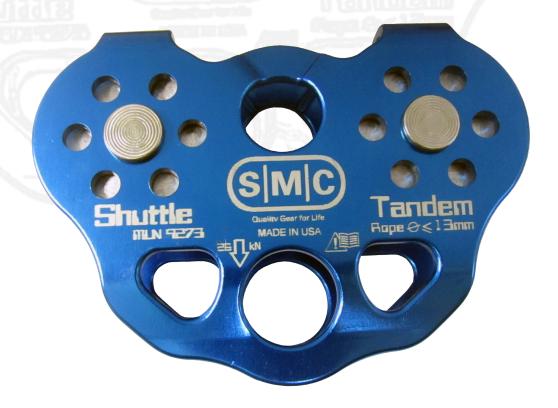

## SMC SHUTTLE ROPE

The SMC Shuttle Tandem Rope Pulley is one of the lightest, fastest, and most versatile tandem pulleys on the market. It is specifically designed for use in Tyrolean's, zip lines, and mountaineering and rescue applications that use rope. Ideal for when a strong, light weight, reliable tandem pulley is needed. This pulley is designed to be used with rope.

## **Key Features:**

Four Independent Sealed Ball Bearings • Aluminum 1 3/8" Sheaves • Multiple Attach Points • Lightweight Design • Fits up to 13 mm Rope • Made in the USA

Height: 4.25" (10.8 cm) » Width: 1.07" (2.7 cm) » Length: 3.21" (8.2 cm) »

Weight: 5.7 oz (162 g) » MBS: 26 kN (5845 lbf) » Tread: 1.00" » Ax/e: Ball Bearing »

Sheave Material: Aluminum » Sheave: 1.38" » Max Rope Size: 13 mm

SM156302

★ USA MADE 🖈

BERRY COMPLIANT

Pigeon Mountain Industries, Inc. | PO Box 803, LaFayette, GA 30278 | Fax: 706-764-1531 | Email: custserv@pmirope.com