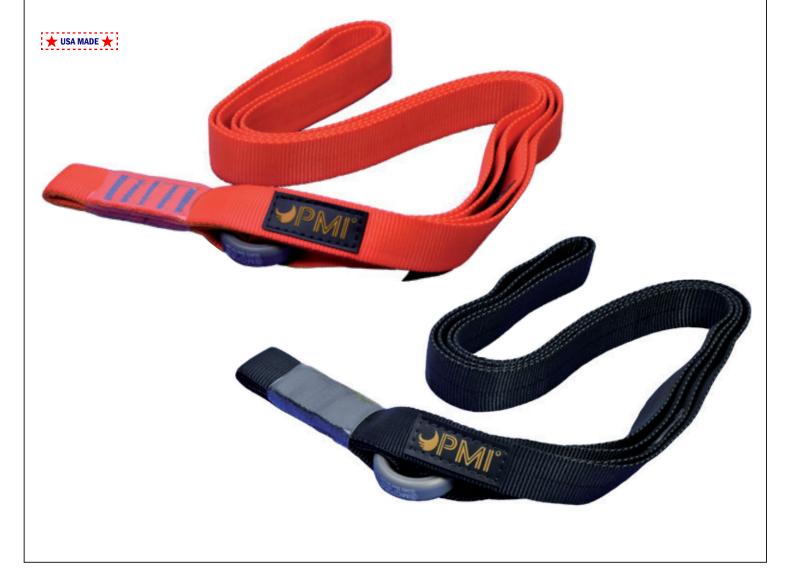

## PMI® MULTI STRAP

The Multi Strap is a multiple use, easy to use, and low cost tool for rescue and rigging. This one tool has over 20 uses; a pick off strap, litter bridle, adjustable footloop, multi point anchor, and patient drag just to name a few. The Multi Strap is an invaluable tool to add to any gear cache. Now made with the SMC Rigging Ring.

## **Key Features:**

Fast connection • Extra layer of webbing for protection • Supporting loads up to 22 kN (5000 lbf) • Always select an anchor that is capable of supporting 22 kN (5000 lbf) per person attached

Weight: 5.2 oz (148 g) MBS: 22 kN (5000 lbf)

Orange SG51236 **Black** SG51257

Pigeon Mountain Industries, Inc. | PO Box 803, LaFayette, GA 30278 | Fax: 706-764-1531 | Email: custserv@pmirope.com