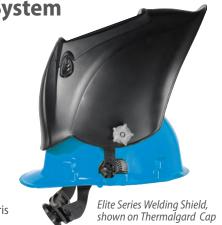

# Welding Shields and Adapters

Introducing ... The NEW MSA/Miller Welding System

The market leading brand in hard hats and a market leading brand in welding shields have joined forces to deliver high quality protection for welding applications.

MSA/Miller welding series offers five shields, three lens types and three specially-designed adapters that integrate seamlessly with MSA helmets. The welding shield and adapters are now certified for use with:

- MSA V-Gard® Cap
- Thermalgard® Caps
- Skullgard® Caps
- SmoothDome® Caps

Their lightweight, low profile design makes these shields ideal for confined space welding applications.

Applications: Welding, gas soldering, light cutting/brazing, manufacturing, impact, and debris Standards: Certified to ANSI Z87.1-2015, ANSI Z89.1-2014 and compliant to CSA Z94.3.-2010 Hazards: Impact and debris