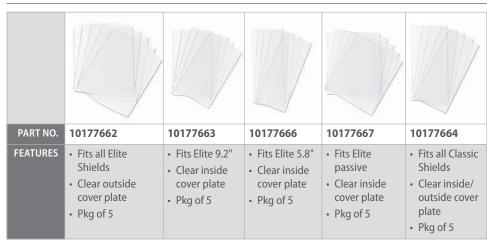

| 10177022                         | 10177023                           |
| PRODUCT  | Universal adapter                                                                                                                                                         | Slotted adapter for Elite Series | Slotted adapter for Classic Series |
| FEATURES | <ul> <li>Universal for Skullgard Caps</li> <li>Slotted for V-Gard, SmoothDome and Thermalgard Caps</li> <li>Specifically designed and approved for MSA helmets</li> </ul> |                                  |                                    |

#### **Passive Filters**



## **Magnification Lens**



### **Grinding Lens**



## **Cover Plate Lens**



#### For more information about this great new collaboration, visit MSAsafety.com or MillerWelds.com

Note: This Bulletin contains only a general description of the products shown. While uses and performance capabilities are described, under no circumstances shall the products be used by untrained or unqualified individuals and not until the product instructions including any warnings or cautions provided have been thoroughly read and understood. Only they contain the complete and detailed information

and detailed information concerning proper use and care of these products.

MSA – The Safety Company 1000 Cranberry Woods Drive Cranberry Township, PA 16066 USA Phone 724-776-8600

www.MSAsafety.com U.S. Customer Service Center

Phone 1-800-MSA-2222 Fax 1-800-967-0398

MSA Canada

Phone 1-