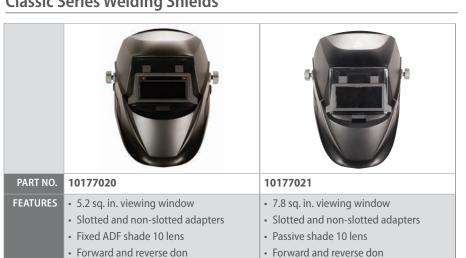

leading brand in welding shields have joined forces to deliver high quality protection for welding applications.

MSA/Miller welding series offers five shields, three lens types and three specially-designed adapters that integrate seamlessly with MSA helmets. The welding shield and adapters are now certified for use with:

- MSA V-Gard® Cap
- Thermalgard® Caps
- Skullgard® Caps
- SmoothDome® Caps

Their lightweight, low profile design makes these shields ideal for confined space welding applications.

Applications: Welding, gas soldering, light cutting/brazing, manufacturing, impact, and debris Standards: Certified to ANSI Z87.1-2015, ANSI Z89.1-2014 and compliant to CSA Z94.3.-2010 Hazards: Impact and debris



## **Elite Series Welding Shields**



## **Classic Series Welding Shields**







## **Welding Shield Adapters**

|          |                                                                                                                                                                           | inghi.                           |                                    |
|----------|---------------------------------------------------------------------------------------------------------------------------------------------------------------------------|----------------------------------|------------------------------------|
| PART NO. | 10177024                                                                                                                                                                  | 10177022                         | 10177023