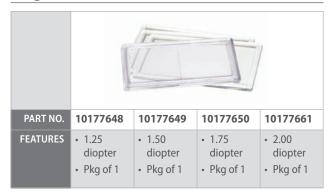

| 10177022                         | 10177023                           |
| PRODUCT  | Universal adapter                                                                                                                                                         | Slotted adapter for Elite Series | Slotted adapter for Classic Series |
| FEATURES | <ul> <li>Universal for Skullgard Caps</li> <li>Slotted for V-Gard, SmoothDome and Thermalgard Caps</li> <li>Specifically designed and approved for MSA helmets</li> </ul> |                                  |                                    |

#### **Passive Filters**



## **Magnification Lens**



### **Grinding Lens**



## **Cover Plate Lens**



#### For more information about this great new collaboration, visit MSAsafety.com or MillerWelds.com

Note: This Bulletin contains only a general description of the products shown. While uses and performance capabilities are described, under no circumstances shall the products be used by untrained or unqualified individuals and not until the product instructions including any warnings or cautions provided have been thoroughly read and understood. Only they contain the complete and detailed information

and detailed information concerning proper use and care of these products.

MSA – The Safety Company 1000 Cranberry Woods Drive Cranberry Township, PA 16066 USA Phone 724-776-8600

www.MSAsafety.com U.S. Customer Service Center

Phone 1-8