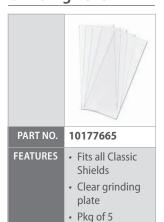

| 10177022                         | 10177023                           |
| PRODUCT  | Universal adapter                                                                                                                                                         | Slotted adapter for Elite Series | Slotted adapter for Classic Series |
| FEATURES | <ul> <li>Universal for Skullgard Caps</li> <li>Slotted for V-Gard, SmoothDome and Thermalgard Caps</li> <li>Specifically designed and approved for MSA helmets</li> </ul> |                                  |                                    |

#### **Passive Filters**



## **Magnification Lens**



### **Grinding Lens**



## **Cover Plate Lens**



#### For more information about this great new collaboration, visit MSAsafety.com or MillerWelds.com

Note: This Bulletin contains only a general description of the products shown. While uses and performance capabilities are described, under no circumstances shall the products be used by untrained or unqualified individuals and not until the product instructions including any warnings or cautions provided have been thoroughly read and understood. Only they contain the complete and detailed information

and detailed information concerning proper use and care of these products.

MSA – The Safety Company 1000 Cranberry Woods Drive Cranberry Township, PA 16066 USA Phone 724-776-8600

www.MSAsafety.com U.S. Customer Service Center

Phone 1-800-MSA-2222 Fax 1-800-967