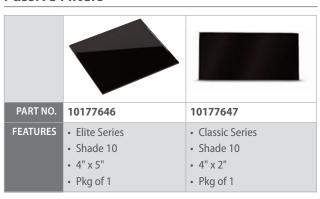

|
| PART NO. | 10177024                                                                                                                                                                  | 10177022                         | 10177023                           |
| PRODUCT  | Universal adapter                                                                                                                                                         | Slotted adapter for Elite Series | Slotted adapter for Classic Series |
| FEATURES | <ul> <li>Universal for Skullgard Caps</li> <li>Slotted for V-Gard, SmoothDome and Thermalgard Caps</li> <li>Specifically designed and approved for MSA helmets</li> </ul> |                                  |                                    |

#### **Passive Filters**



## **Magnification Lens**



### **Grinding Lens**



## **Cover Plate Lens**



#### For more information about this great new collaboration, visit MSAsafety.com or MillerWelds.com

Note: This Bulletin contains only a general description of the products shown. While uses and performance capabilities are described, under no circumstances shall the products be used by untrained or unqualified individuals and not until the product instructions including any warnings or cautions provided have been thoroughly read and understood. Only they contain the complete and detailed information

and detailed information concerning proper use and care of these products.

MSA – The Safety Company 1000 Cranberry Woods Drive Cranberry Township, PA 16066 USA Phone 724-776-8600

www.MSAsafety.com U.S. Custo