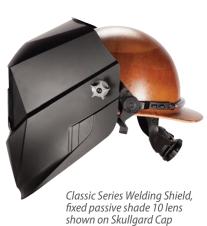

ading brand in welding shields have joined forces to deliver high quality protection for welding applications.

MSA/Miller welding series offers five shields, three lens types and three specially-designed adapters that integrate seamlessly with MSA helmets. The welding shield and adapters are now certified for use with:

- MSA V-Gard® Cap
- Thermalgard® Caps
- Skullgard® Caps
- SmoothDome® Caps

Their lightweight, low profile design makes these shields ideal for confined space welding applications.

Applications: Welding, gas soldering, light cutting/brazing, manufacturing, impact, and debris Standards: Certified to ANSI Z87.1-2015, ANSI Z89.1-2014 and compliant to CSA Z94.3.-2010 Hazards: Impact and debris



## **Elite Series Welding Shields**



## **Classic Series Welding Shields**







## **Welding Shield Adapters**

|          |                                                                                                                                                                           | inghi.                           |                                    |
|----------|---------------------------------------------------------------------------------------------------------------------------------------------------------------------------|----------------------------------|------------------------------------|
| PART NO. | 10177024                                                                                                                                                                  | 10177022                         | 10177023