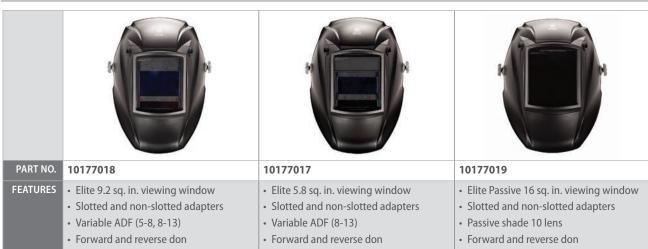

leading brand in hard hats and a market leading brand in welding shields have joined forces to deliver high quality protection for welding applications.

MSA/Miller welding series offers five shields, three lens types and three specially-designed adapters that integrate seamlessly with MSA helmets. The welding shield and adapters are now certified for use with:

- MSA V-Gard® Cap
- Thermalgard® Caps
- Skullgard® Caps
- SmoothDome® Caps

Their lightweight, low profile design makes these shields ideal for confined space welding applications.

Applications: Welding, gas soldering, light cutting/brazing, manufacturing, impact, and debris Standards: Certified to ANSI Z87.1-2015, ANSI Z89.1-2014 and compliant to CSA Z94.3.-2010 Hazards: Impact and debris



## **Elite Series Welding Shields**



## **Classic Series Welding Shields**







## **Welding Shield Adapters**

|          |                                                                                                                                                                           | inghi.                           |                                    |
|----------|---------------------------------------------------------------------------------------------------------------------------------------------------------------------------|----------------------------------|------------------------------------|
| PART NO. | 10177024                                                                                                                                                                  | 10177022