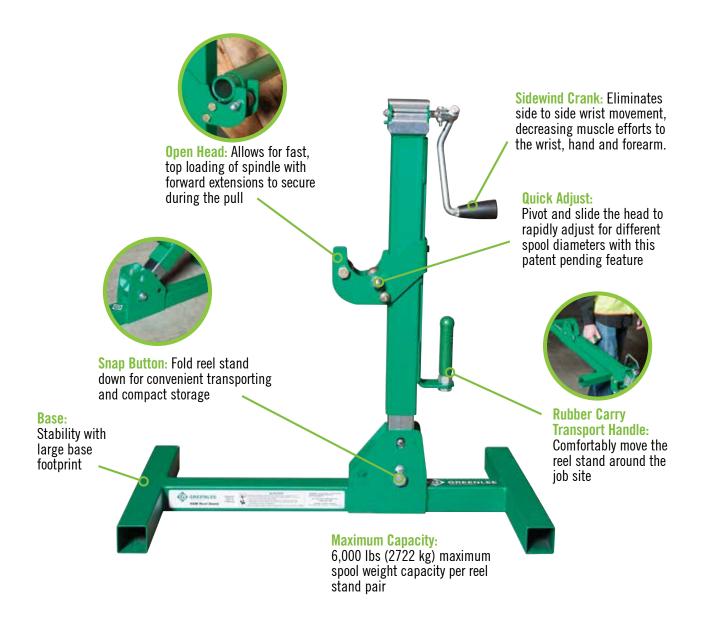

### **SAFETY**

 Open head design removes risk of spindle detachment as compared to other open head models.

#### **ERGONOMIC**

- Sidewind crank decreases muscle efforts to the wrist, hand and forearm.
- Easier to use when at max capacity.

#### **FLEXIBILITY**

- Interchangeable left and right usage.
- Compact design and weight allow for easy transport and less lower leg injury.

#### **SPECIFICATIONS**

Spool weight capacity (per pair): 62": 6,000 lbs (2722 kg) Spool diameter capacity: 23 to 72" (582mm to 1,829mm) **Storage Dimensions:** 37" x 17" x 11" (940mm x 432mm x 280mm)

Weight: 35 lbs (16kg)