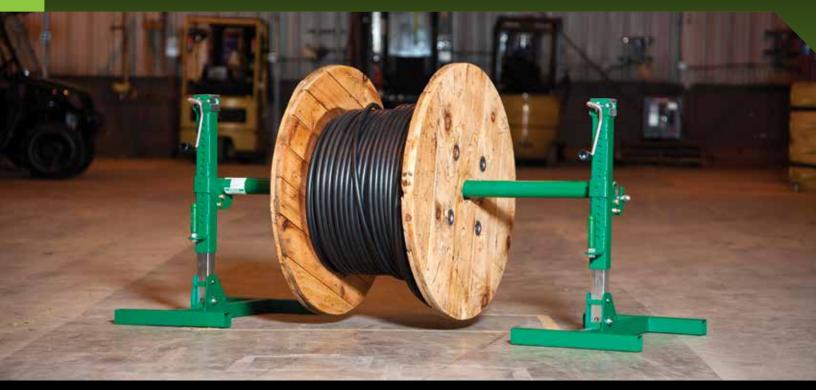

# RXM REEL STANDS RAPID AND SECURE REEL SET UP

Full Set Up Requires: 2x Reel Stands, 1x Spindle

\*Use with Greenlee Ultra Cable Feeder or Cable Tray Feeder for a complete feeding solution