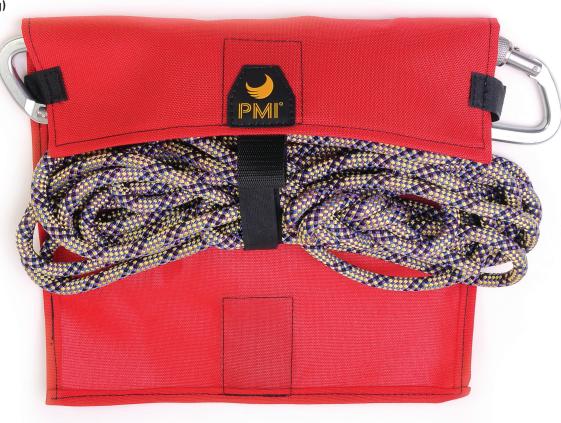

## RADIUM RELEASE HITCH KIT

Radium Release Hitches have been proven to out-perform load release straps time after time. The Radium has greater extension (9 + ft) and better control and it can never fuse together under shock load the way that load release straps can. Carabiners are part of the system, simplifying your rigging.

## **Key Features:**

9 + ft extension • Can't "fuse" under shock loads • Integral carabiners • Pre-tied with 8 mm accessory cord for convenience • Comes in a convenient storage pouch • Hook and loop fasteners hold carabiners in place for fast deployment • Instructions to re-tie hitch

Weight: 1.81 lbs (816 g)

KT36074

Pigeon Mountain Industries, Inc. | PO Box 803, LaFayette, GA 30278 | Fax: 706-764-1531 | Email: custserv@pmirope.com