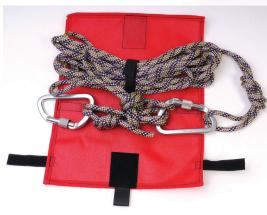

## RADIUM RELEASE HITCH KIT

Radium Release Hitches have been proven to out-perform load release straps time after time. The Radium has greater extension (9 + ft) and better control and it can never fuse together under shock load the way that load release straps can. Carabiners are part of the system, simplifying your rigging.

## **Key Features:**

9 + ft extension • Can't "fuse" under shock loads • Integral carabiners • Pre-tied with 8 mm accessory cord for convenience • Comes in a convenient storage pouch • Hook and loop fasteners hold carabiners in place for fast deployment • Instructions to re-tie hitch

Weight: 1.81 lbs (816 g)

KT36074

Pigeon Mountain Industries, Inc. | PO Box 803, LaFayette, GA 30278 | Fax: 706-764-1531 | Email: custserv@pmirope.com