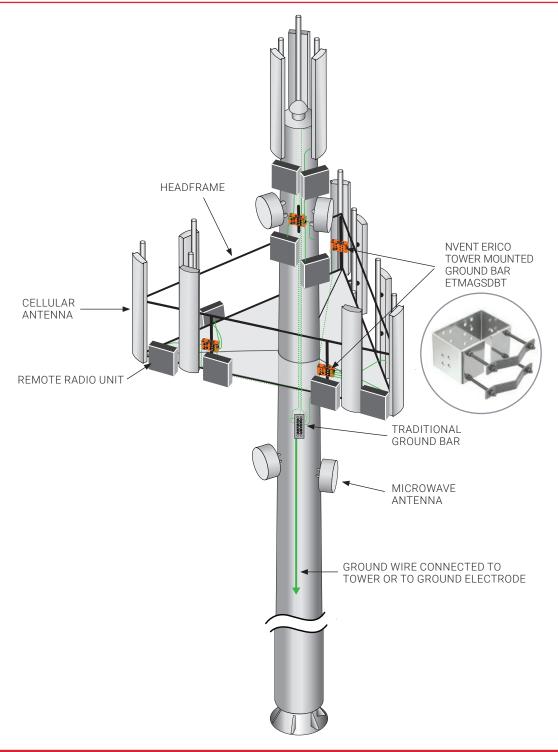

## CONNECT AND PROTECT

Most equipment on telecommunication towers are grounded by connecting a copper conductor to a ground bar mounted on the tower. The lead length of the conductor is often extensive, which adds resistance to the grounding system. Additionally, traditional ground bars are obtrusive and challenging to get close to other critical tower equipment.

nVent ERICO's Tower Mounted Ground Bar ETMAGSDBT is a compact ground bar with a unique bracket design that is easily installed to the tower head frame creating a direct, low-impedance electrical ground connection to the tower. Due to its compact size and unique direct-mounting feature, ETMAGSDBT can be installed close to remote radio units, small cells, amplifiers, antennas and other equipment, effectively creating the grounding point closer to a denser area of the radio head frame.

ETMAGSDBT can be installed on structural members and mounted directly onto the head frame. Using multiple ETMAGSDBT on a tower can reduce the amount of grounding wire required and increase the effectiveness of the grounding system.