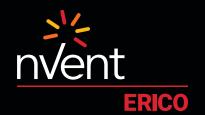

nVent ERICO's Tower Mounted Ground Bar ETMAGSDBT is a compact ground bar with a unique bracket design that is easily installed to the tower head frame creating a direct, low-impedance electrical ground connection to the tower. Due to its compact size and unique direct-mounting feature, ETMAGSDBT can be installed close to remote radio units, small cells, amplifiers, antennas and other equipment, effectively creating the grounding point closer to a denser area of the radio head frame.

ETMAGSDBT can be installed on structural members and mounted directly onto the head frame. Using multiple ETMAGSDBT on a tower can reduce the amount of grounding wire required and increase the effectiveness of the grounding system.

## **Product benefits include:**

- · Compact design fits in tight and confined locations
- Easily attaches to steel mounting on tower headframe
- · Ouick installation time
- Reduction in amount of grounding conductors
- 10 double-hole lug attachment points including 4 side options
- · Replaces traditional ground bars
- Tinned copper to reduce dissimilar metal issues
- Box design is less obtrusive than traditional ground bars
- Galvanized steel brackets

| Part Number | Material      | Pole/Pipe Range | Hole Spacing | Hole Pairs | Wire Size |
|-------------|---------------|-----------------|--------------|------------|-----------|
| ETMAGSDBT   | Tinned Copper | 1.5"- 3.75"     | 1"           | 10         | 2 AWG     |