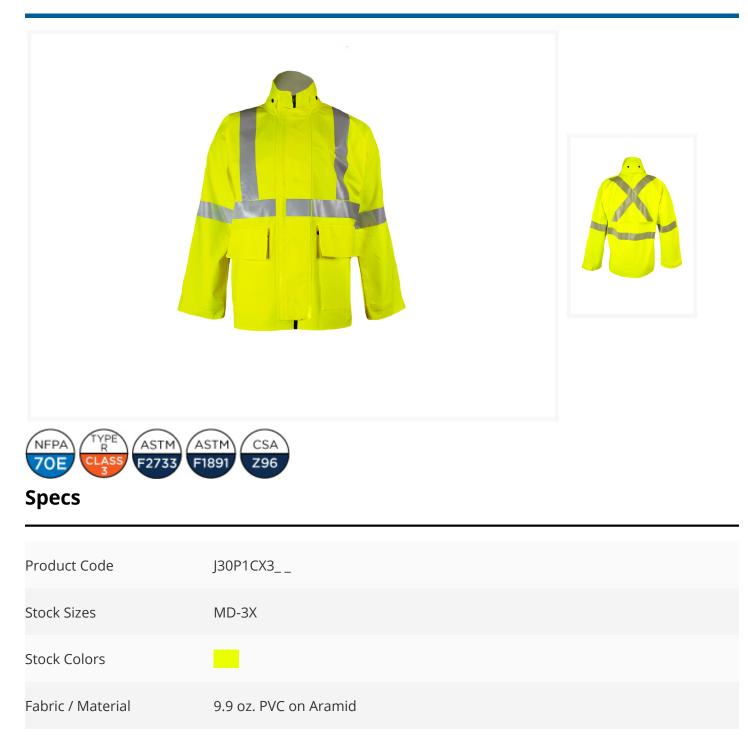

## FR Contractor Rainwear Jacket - Type R Class 3

1

## Compliance

| Arc Rating | 10 cal/cm <sup>2</sup>                                                                                                                                                                                                                                                       |
|------------|------------------------------------------------------------------------------------------------------------------------------------------------------------------------------------------------------------------------------------------------------------------------------|
| CAT Level  | CAT 2                                                                                                                                                                                                                                                                        |
| Standards  | <ul> <li>Compliant to NFPA 70E for Arc Flash</li> <li>Meets ANSI/ISEA 107 Type R Class 3</li> <li>Compliant to ASTM F1891 for Arc Flash</li> <li>Compliant to ASTM F2733 for Flash Fire</li> <li>Compliant to CSA Z96 Class 3</li> <li>Compliant to OSHA 1910.269</li> </ul> |
| Features   |                                                                                                                                                                                                                                                                              |

| Features | <ul> <li>Back ventilation system with FR mesh for increased airflow</li> <li>Covered D-ring opening access</li> <li>Hook and loop straps at cuffs</li> <li>Double front storm flap keeps weather out</li> <li>Two front pockets with closure for convenient and secure storage</li> <li>Waterproof welded seams with reinforced stress points to provide durability</li> <li>3M Scotchlite™ silver reflective trim in an X back pattern</li> <li>Made in the USA</li> </ul> |
|----------|-----------------------------------------------------------------------------------------------------------------------------------------------------------------------------------------------------------------------------------------------------------------------------------------------------------------------------------------------------------------------------------------------------------------------------------------------------------------------------|
|----------|-----------------------------------------------------------------------------------------------------------------------------------------------------------------------------------------------------------------------------------------------------------------------------------------------------------------------------------------------------------------------------------------------------------------------------------------------------------------------------|