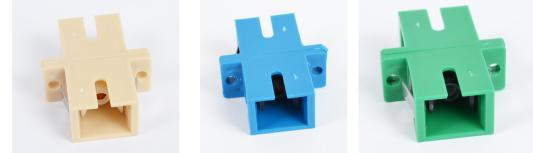

## FLANGED

The FIS SC adapters are designed for optimal performance. We offer a bronze sleeve version for PC connectors. The zirconia sleeve versions are designed for high end UPC and APC applications. Applications include CATV, Data Communications and telecommunications networks.

## **SPECIFICATIONS**

| Body                  | ABS Thermoplastic                                      |
|-----------------------|--------------------------------------------------------|
| Housing Color         | F1-8300(xx) Beige, F1-8310(xx) Blue, F1-8400(xx) Green |
| Operating Temperature | -40°C to 85° C                                         |
| Excess Loss           | < or = .1dB: F1-3810(xx), F1-4800(xx)                  |
|                       | .2dB F1-3800(xx)                                       |
| F1-3800(xx)           | Bronze Sleeve                                          |
| F1-3810(xx)           | Zirconia Sleeve                                        |
| F1-4800(xx)           | APC - Zirconia                                         |