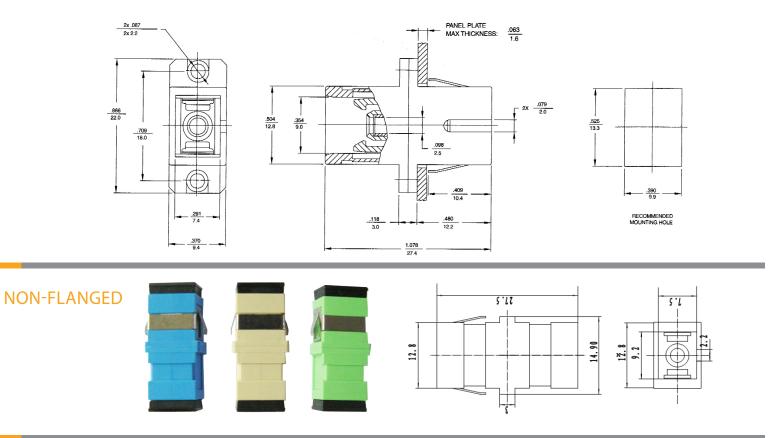

## **FIS** SC MATING SLEEVES



## FLANGED



The FIS SC adapters are designed for optimal performance. We offer a bronze sleeve version for PC connectors. The zirconia sleeve versions are designed for high end UPC and APC applications. Applications include CATV, Data Communications and telecommunications networks.

## **TECH DRAWING**



## **SPECIFICATIONS**

| Body                  | ABS Thermoplastic                                      |
|-----------------------|--------------------------------------------------------|
| Housing Color         | F1-8300(xx) Beige, F1-8310(xx) Blue, F1-8400(xx) Green |
| Operating Temperature | -40°C to 85° C                                         |
| Excess Loss           | < or = .1dB: F1-3810(xx), F1-4800(xx)                  |
|                       | .2dB F1-3800(xx)                                       |
| F1-3800(xx)           | Bronze Sleeve                                          |
| F1-3810(xx)           | Zirconia Sleeve                                        |
| F1-4800(xx)           | APC - Zirconia                                         |