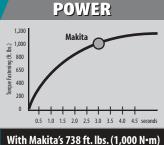

#### **HUGE 738 FT. LBS. OF POWER FOR INDUSTRIAL APPLICATIONS**

Thakita

Durable Rubber Bumpers Conveniently Located on Gear Housing, Rear Casing and Handle for Added Protection to Tool and Work Piece

Rocker Type Switch for One-Handed Forward or Reverse Operation

of torque it only takes 3 seconds to seat a 1-3/16" bolt

Rocker type forward and reverse switch for fast, one-handed operation

Makita's large, efficient hammer provides greater impact power for optimal jobsite results

#### Features & Benefits

- Powerful 738 ft. lbs. torque and large square drive capacity (1") for heavy-duty applications
- Efficient impact system (1,500 IPM) with less vibration
- Durable gear housing protected with rubber boot
- Rocker type forward and reverse switch for one-handed operation
- Externally accessible brushes and ball bearings for longer tool life
- Ergonomically designed rubberized grip for more comfort, control and reduced operator fatigue
- Side handle rotates 360° for operator convenience
- Conveniently located sky hook for continuous use or for convenient storage

#### **Specifications**

| 1"                      |
|-------------------------|
| 1,400 RPM               |
| 1,500                   |
| 738 ft.lbs. (1,000 N•m) |
| 12.0                    |
| 15"                     |
| 18.5 lbs.               |
| 28.6 lbs.               |
| 1                       |
| 088381-06285-5          |
|                         |