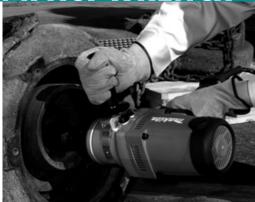

## **Thakita** 1" IMPACT WRENCH

#### **HUGE 738 FT. LBS. OF POWER FOR INDUSTRIAL APPLICATIONS**

Thakita

Durable Rubber Bumpers Conveniently Located on Gear Housing, Rear Casing and Handle for Added Protection to Tool and Work Piece

Rocker Type Switch for One-Handed Forward or Reverse Operation

Externally Accessible Brushes for Great Serviceability and Ball Bearings for Longer Tool Life

Great for High Rise Construction, HVAC, Installers, Bridge Builders, Deck Builders and Many Other High Torque Applications

of torque it only takes 3 seconds to seat a 1-3/16" bolt

Rocker type forward and reverse switch for fast, one-handed operation

Makita's large, efficient hammer provides greater impact power for optimal jobsite results

Rubber bumpers for protection and sky hook for continuous use, jobsite portability and tool storage