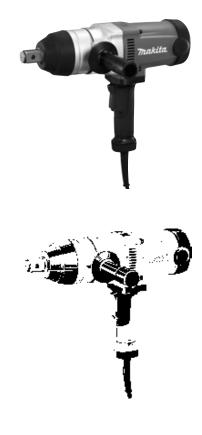

# MAXIMUM IMPACT

Model TW1000

### **<u>1" IMPACT WRENCH</u>**

#### Model TW1000

#### Features & Benefits

- Powerful 738 ft. lbs. torque and large square drive capacity (1") for heavy-duty applications
- Efficient impact system (1,500 IPM) with less vibration
- Durable gear housing protected with rubber boot
- Rocker type forward and reverse switch for one-handed operation
- Externally accessible brushes and ball bearings for longer tool life
- Ergonomically designed rubberized grip for more comfort, control and reduced operator fatigue
- Side handle rotates 360° for operator convenience
- Conveniently located sky hook for continuous use or for convenient storage