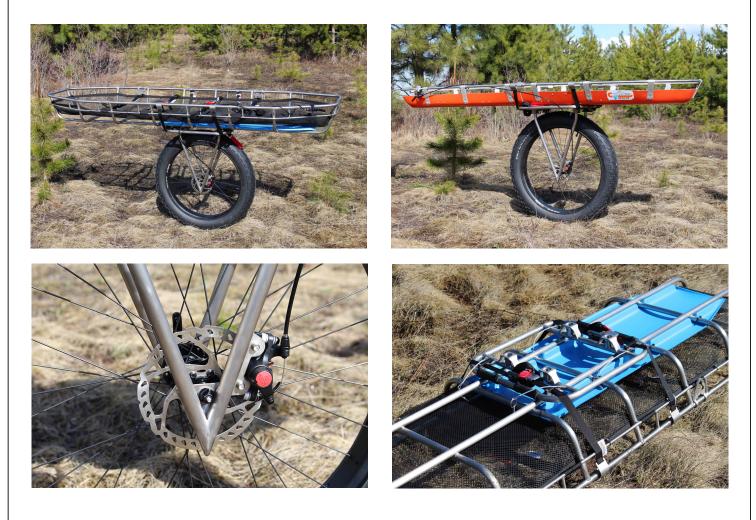

## CASCADE TERRA TAMER

The Terra Tamer is an exceptionally light, obstacle crushing all-terrain wheel that fits on any litter using a rapid attachment system. The Terra Tamer uses a durable titanium frame and stainless components. Complete control is made possible by an adjustable brake lever and disc brake system.

## **Key Features:**

Lightweight • 26 x 4.75" all-terrain wheel • Two piece packable design •Disc brake • Titanium Frame

Weight: 15.40 lbs (6.985 kg)

PE42201

★ USA MADE ★

Pigeon Mountain Industries, Inc. | PO Box 803, LaFayette, GA 30278 | Fax: 706-764-1531 | Email: custserv@pmirope.com