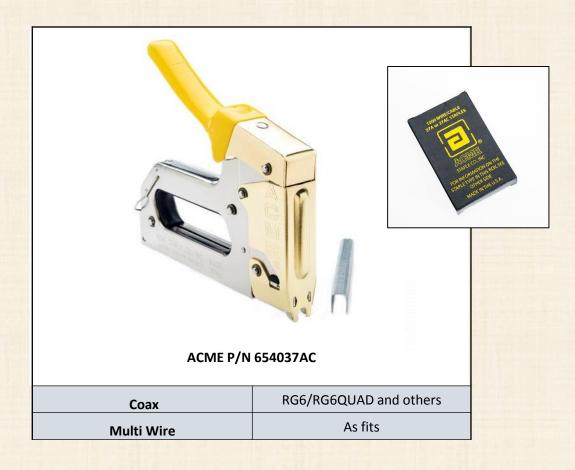

## ACME 37AC Staple Gun Wire and Cable Tacker

Model 37AC IS designed to drive the specially configured staples to a pre-determined depth in most substrates, thus making it virtually impossible for the Broadband wires to be crushed.