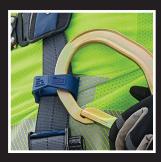

Connect and disconnect personal self-retracting lifelines quickly and easily to the integrated easy-link SRL adapter. Position the auto-resetting lanyard keepers anywhere along the harness chest area webbing. Now it's easier and more comfortable to get your job done safely and efficiently.

### **Capability**

Integrated easy-link SRL adapter lets you quickly and easily connect and disconnect personal SRLs.