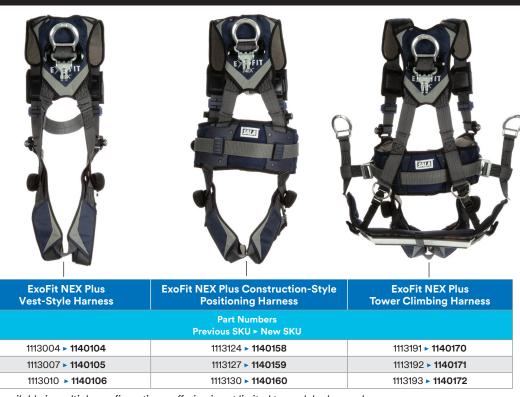

#### Convenience

Reposition the auto-resetting lanyard keepers along chest area of harness webbing.

**Important Note:** Harnesses available in multiple configurations; offering is not limited to models shown above. Contact your sales representative or customer service for a complete list.