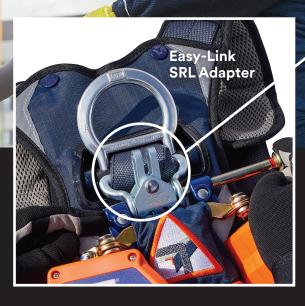

Connect and disconnect personal self-retracting lifelines quickly and easily to the integrated easy-link SRL adapter. Position the auto-resetting lanyard keepers anywhere along the harness chest area webbing. Now it's easier and more comfortable to get your job done safely and efficiently.

### **Capability**

Integrated easy-link SRL adapter lets you quickly and easily connect and disconnect personal SRLs.