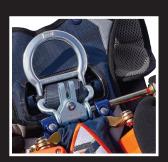

Connect and disconnect personal self-retracting lifelines quickly and easily to the integrated easy-link SRL adapter. Position the auto-resetting lanyard keepers anywhere along the harness chest area webbing. Now it's easier and more comfortable to get your job done safely and efficiently.

### **Capability**

Integrated easy-link SRL adapter lets you quickly and easily connect and disconnect personal SRLs.