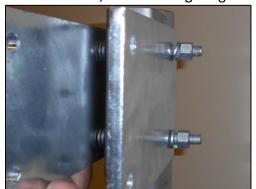

## 115-345-Channel Mount Kit TUF-TUG Head Extension Kit

A) Attach assembly to channel weldment with (2) each washers on either side

B) Finish connection with nuts and lock washers, attached finger tight