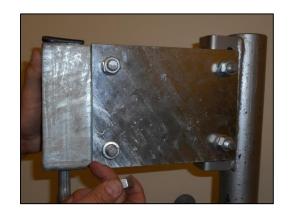

## 115-345-Channel Mount Kit TUF-TUG Head Extension Kit

A) Attach assembly to channel weldment with (2) each washers on either side

B) Finish connection with nuts and lock washers, attached finger tight

C) Install tube reinforcement in head assembly

D) Insert ½" bolts through both sides of assembly

Includes:

- (2) 115-345-DB Monopole head extension plates
- (4) 115-115AT ½" x 5" Hx Hd bolts
- (8) 115-410G ½" washers
- (4) 110-153 1/2" HDG Hex nuts
- (4) 110-159 1/2" HDG lockwashers
- (1) 115-..3 2"x2" HDG square tube