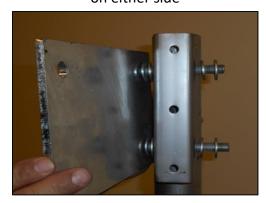

## 115-345-Channel Mount Kit TUF-TUG Head Extension Kit

A) Attach assembly to channel weldment with (2) each washers on either side

B) Finish connection with nuts and lock washers, attached finger tight