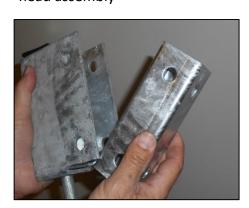

C) Install tube reinforcement in head assembly

D) Insert ½" bolts through both sides of assembly

Includes:

- (2) 115-345-DB Monopole head extension plates
- (4) 115-115AT ½" x 5" Hx Hd bolts
- (8) 115-410G ½" washers
- (4) 110-153 1/2" HDG Hex nuts
- (4) 110-159 1/2" HDG lockwashers
- (1) 115-..3 2"x2" HDG square tube