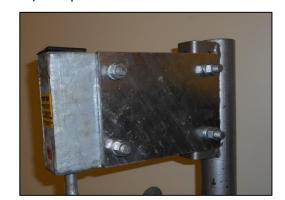

## CABLE SAFE CLIMB SYSTEM HEAD EXTENSION KIT FOR 115-144 CHANNEL WELDMENTS ATTACHMENT

## 115-345-Channel Mount Kit TUF-TUG Head Extension Kit

A) Attach assembly to channel weldment with (2) each washers on either side



B) Finish connection with nuts and lock washers, attached finger tight



C) Install tube reinforcement in head assembly



D) Insert ½" bolts through both sides of assembly



Includes:

- (2) 115-345-DB Monopole head extension plates
- (4) 115-115AT ½" x 5" Hx Hd bolts
- (8) 115-410G ½" washers
- (4) 110-153 1/2" HDG Hex nuts
- (4) 110-159 1/2" HDG lockwashers
- (1) 115-..3 2"x2" HDG square tube

E) Attach nuts and torque to 45 ft.lb.



F) Completed installation