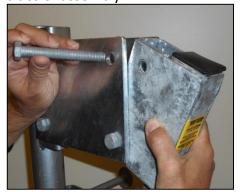

## CABLE SAFE CLIMB SYSTEM HEAD EXTENSION KIT FOR 115-144 CHANNEL WELDMENTS ATTACHMENT

## 115-345-Channel Mount Kit TUF-TUG Head Extension Kit

A) Attach assembly to channel weldment with (2) each washers on either side



B) Finish connection with nuts and lock washers, attached finger tight



C) Install tube reinforcement in head assembly



D) Insert ½" bolts through both sides of assembly



Includes:

- (2) 115-345-DB Monopole head extension plates
- (4) 115-115AT ½" x 5" Hx Hd bolts
- (8) 115-410G ½" washers
- (4) 110-153 1/2" HDG Hex nuts
- (4) 110-159 1/2" HDG lockwashers
- (1) 115-..3 2"x2" HDG square tube

E) Attach nuts and torque to 45 ft.lb.



F) Completed installation