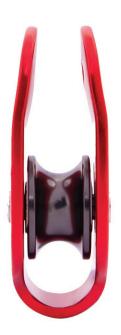

## **PRODUCT OVERVIEW**

The RP037A.2 Micro Pulley frames are made from 6000-Series Aluminium, for strength and high corrosion resistance. The sheave is mounted on durable Bronze Oilite (self-lubricating) Bushings. The attachment aperture has a slightly cranked and elongated shape, which allows a wide range of Karabiner compatibility. The bridge has been third-party tested to 28kN (6294lbf).

## **TECHNICAL INFORMATION**

| Part Code   | RP037A.2                          |
|-------------|-----------------------------------|
| Dimensions  | 88 x 45 x 34mm (3.5 x 1.8 x 1.4") |
| Rope ø      | 13mm (0.5")                       |
| Sheave ø    | 31mm (1.2*)                       |
| Rope Path ø | 21mm (0.8")                       |
| MBS         | 28kN (6294lbf)                    |
|             | Bridge rated at 28kN (6294lbf)    |
| Weight      | 92g (3.25oz)                      |
| Material    | Aluminium                         |
| Finish      | Anodised                          |
| Standards   | EN12278:2007                      |