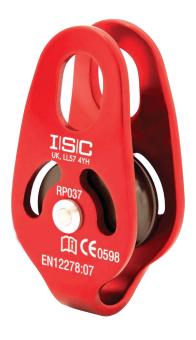

## **PRODUCT OVERVIEW**

The RP037A.2 Micro Pulley frames are made from 6000-Series Aluminium, for strength and high corrosion resistance. The sheave is mounted on durable Bronze Oilite (self-lubricating) Bushings. The attachment aperture has a slightly cranked and elongated shape, which allows a wide range of Karabiner compatibility. The bridge has been third-party tested to 28kN (6294lbf).

## **TECHNICAL INFORMATION**

| Part Code   | RP037A.2                          |
|-------------|-----------------------------------|
| Dimensions  | 88 x 45 x 34mm (3.5 x 1.8 x 1.4") |
| Rope ø      | 13mm (0.5")                       |
| Sheave ø    | 31mm (1.2*)                       |
| Rope Path ø | 21mm (0.8")                       |
| MBS         | 28kN (6294lbf)                    |
|             | Bridge rated at 28kN (6294lbf)    |
| Weight      | 92g (3.25oz)                      |
| Material    | Aluminium                         |
| Finish      | Anodised                          |
| Standards   | EN12278:2007                      |