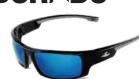

# DORADO

### FOAM INSERT AVAILABLE BH9G

BLUE POLARIZED LENS, MATTE BLACK FRAME RH95129AF

DARK SMOKE LENS, CRYSTAL BLACK FRAME BH943PFT

CLEAR LENS, SHINY PEARL GRAY FRAME

SMOKE LENS, MATTE BLACK FRAME

CLEAR LENS, CRYSTAL BLACK FRAME RH1031PFT