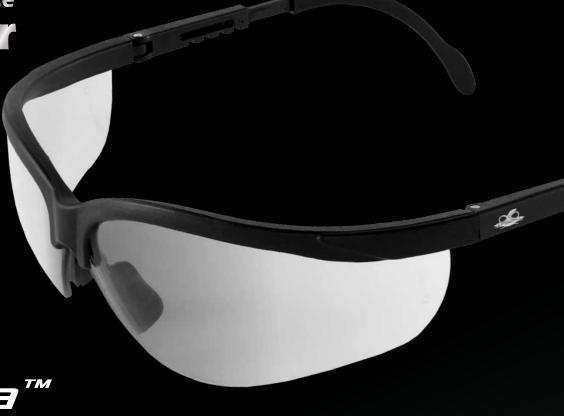

**Picuda**™ Safety Eyewear

*BH466* 

LENS Indoor/Outdoor FRAME COLOR Matte Black

## Description

The Picuda safety glass features telescoping temple ends with TPR nose pieces for maximum comfort and superior performance. They are designed with a 9 base curve frame plus dual lenses for optimal vertical and horizontal protection.

| Product Specifications |             |            |
|------------------------|-------------|------------|
| Lens                   | Frame Color | Frame Type |
| INDOOR/OUTDOOR         | MATTE BLACK | HALF-FRAME |
| Light Transmittance    | Weight      | Base Curve |
| 50%                    | 27 GRAMS    | 9          |