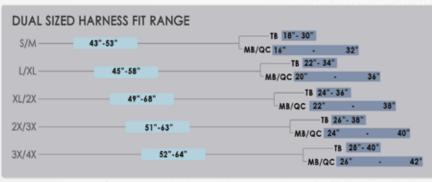

## LEG STRAP

44"

33"

Measure the circumfrence around the thigh from the crotch to underneath the hip bone.

|                                            | nip bone.                                |
|--------------------------------------------|------------------------------------------|
| SHOULDER STRAP LEG S                       | TRAP                                     |
| SINGLE SIZED HARNESS FIT RANGE             | TB = Tongue Buckle<br>MB = Mating Buckle |
| XS _ 32"-49"TB 16" - 28"<br>MB/QC 14" - 30 | QC = Quick Connect Buckle                |
| S — 38"-51" T8 18" - 30"<br>MB/QC 16" -    | 32"                                      |
| M 40"-53" T8 20" - 32<br>MB/QC 18" -       | 34"                                      |
| L 42"-55" T8 22"<br>M8/QC 20"              | - 36"                                    |
| XL 44"-57" TB<br>MB/QC 22                  | 24" - 36"<br>2" - 38"                    |
| 2X 48"-60" MB/                             | TB 26" - 38"<br>(QC 24" - 40"            |
| 3X 51"-62"                                 | TB 28" 40"<br>MB/QC 26" - 42"            |
| 4X                                         | TB 30" - 42"<br>MB/QC 28" -              |