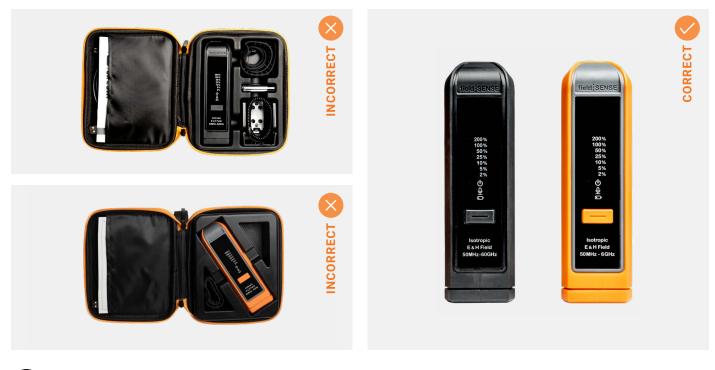

## How to send your FieldSENSE device for recalibration.

(1)

5

**Preparing the units:** Remove your FieldSENSE from its case, and remove the batteries from the device. Please do not ship your case or any of your accessories with your device.