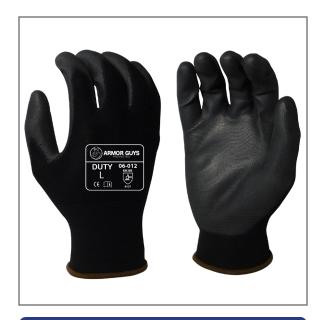

#### 06-012 SPECIFICATION SHEET

#### **LINER**

13g Black Nylon Liner

### **COATING** Black Polyurethane Palm Coating

#### **CATEGORY:**

Duty

# **SPECIFICATIONS**

| LINER MATERIALS          | 13g Black Nylon Liner |
|--------------------------|-----------------------|
| <b>COATING MATERIALS</b> | Black Polyurethane    |
| SIZES                    | XS-XXL                |